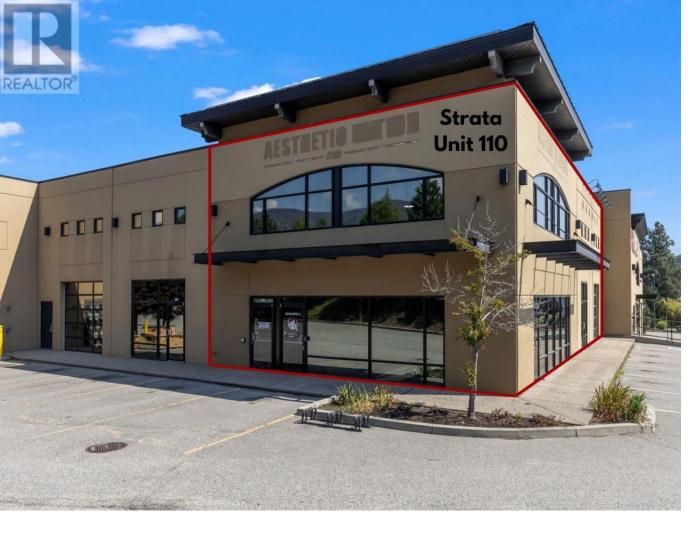

## 2476 Westlake Road 10 West Kelowna British Columbia

\$1,388,050

For Sale: 5-Unit Strata Complex in West Kelowna's Industrial Hub - Individual 5 Units Available: Unit 10: 3,266 sq. ft. (main floor + second floor) 2476 Westlake Road, West Kelowna, BC A rare opportunity to own individual strata units in a versatile 5-unit industrial complex located in West Kelowna's prime industrial district. This 15,654 sq. ft. property, featuring a 12,088 sq. ft. main floor and 3,566 sq. ft. mezzanine, offers customizable spaces ideal for a variety of business needs. Situated minutes from downtown Kelowna. Property Highlights: Unit Sizes: oUnit 6: 2,400 sq. ft. oUnit 7: 3,232 sq. ft. (main floor + second floor) oUnit 8: 3,275 sq. ft. (main floor + second floor) oUnit 9: 3,481 sq. ft. (main floor + second floor) oUnit 10: 3,266 sq. ft. (main floor + second floor) oUnit Sizes: 2,400 - 15,654 sq. ft., with 21-ft ceilings for mezzanine configurations. oZoning: I-1 Light Industrial for diverse business applications. Ideal for commercial service, light manufacturing, warehousing, education facilities and fitness centers. Key Features: oOverhead doors (14 x 16 ft) for easy logistics. oHigh-quality construction (built in 2005) with natural light-filled spaces. Parking & Accessibility: Ample on-site parking (id:6769)