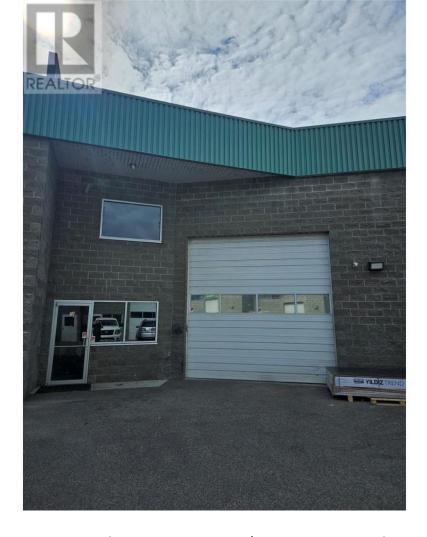

## 2520 Juliann Road 10 West Kelowna British Columbia

\$15

1,550 square feet of main floor warehouse space with 492 square feet of second floor mezzanine space. Small reception area, in-suite washroom/laundry, 14' x 14' overhead door, 20' ceiling height, forced air gas heat, and 200 amp power. Available immediately. (id:6769)