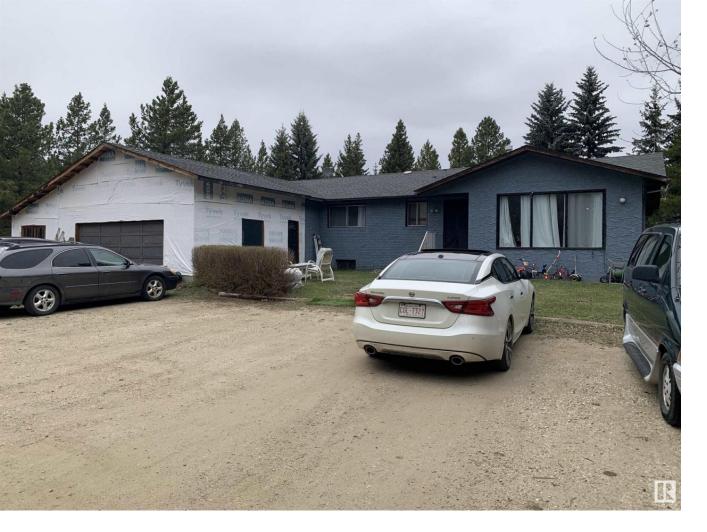

## Rural Parkland County Alberta

Private setting in Deer Park III Walk out Bungalow. Some additions were added to the home but not completed. Three bedrooms upstairs plus one in the lower level. Very private setting with accesses to different parts of the land. Three season cottage independently metered. (id:6769)