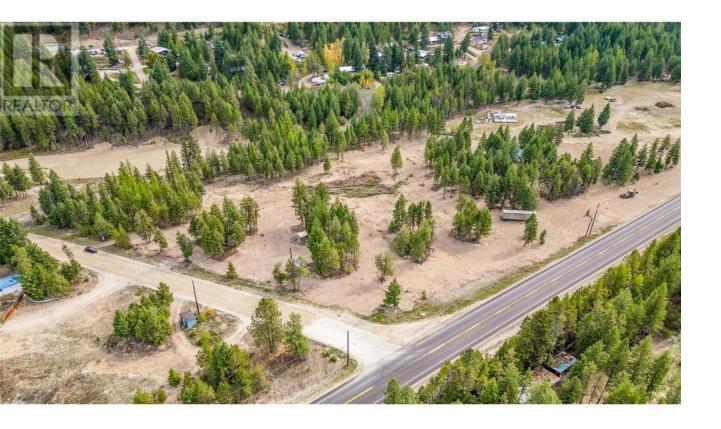

## 10 Boulder Road Beaverdell British Columbia

\$595,000

This 5.65 acre highway frontage property is being offered for sale and would be perfect for a road side commercial, residential or mixed use project! Taking advantage of the long straight section of the highway with excellent frontage and visibility to make your dream a reality. In an area with a huge potential for passing traffic and increasing amount of residential properties in the immediate area its a great location for a roadside use. General store, gas station, multifamily? There are endless possibilities for someone with a creative vision. If desired, it can be purchased in conjunction with the 5.11 acres listed next door at 6386 Highway 33 for a massive 10.76 acres development site. Call for more info! (id:6769)