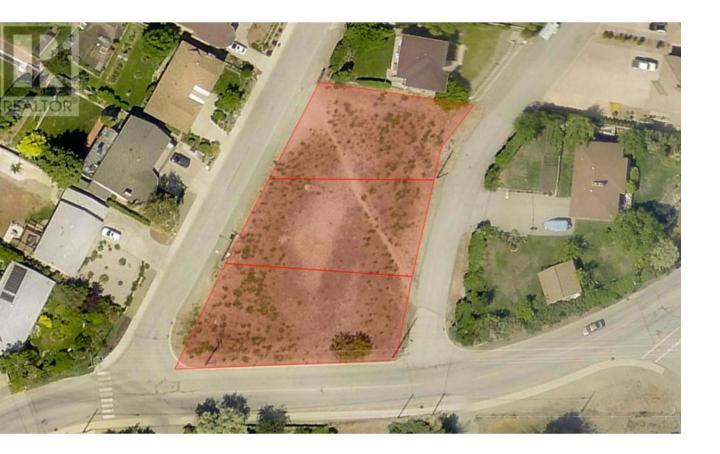

## 10 OSPREY Place Osoyoos British Columbia

LAKE VIEW LOT zoned R3 for duplex but currently large enough for a single family home. Great area close to shopping, golfing, beaches, hikes and walks, and all kinds of recreation. Lot is not serviced and will require a \$17,500 deposit for services. contact listing salesperson re zoning and development potential. (id:6769)