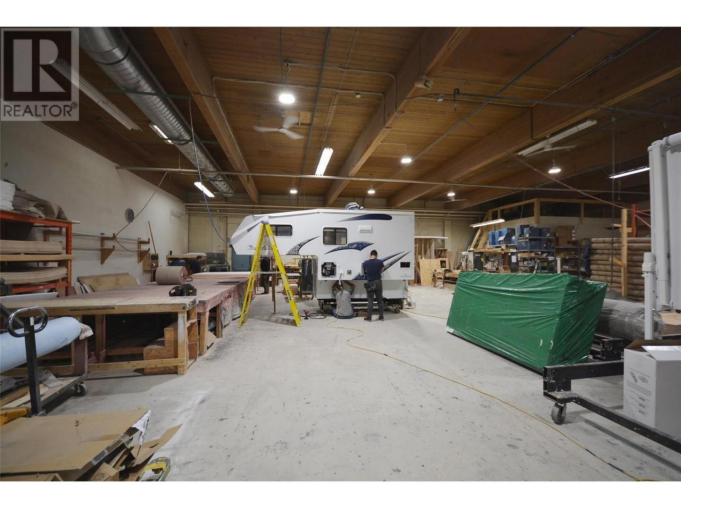

## 1219 Commercial Way 100 Penticton British Columbia

\$14

5000 sqft space with 16'6 ceiling height, 14' to the bottom of the beams and access through an 11'8 overhead door. Also includes 15x18' office with 2 storage rooms and mezzanine above. Common washrooms accessible to neighbouring unit. Plenty of parking plus approximately 1000 sqft of yard space in front of unit 100 available at \$3 per square foot. Lease is a 3-year term with option to renew, price plus triple net. (id:6769)