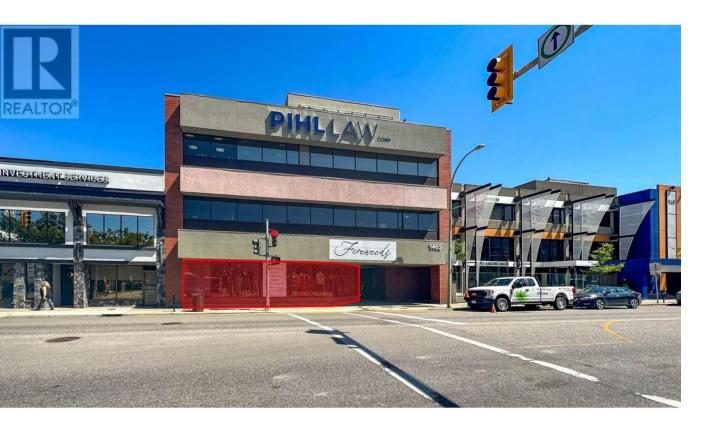

## 1465 Ellis Street 100 Kelowna British Columbia

\$20

High profile retail opportunity on Ellis Street in the Pihl Law Building in Downtown Kelowna. 1,695 SF of prime retail/office space for lease, located between Bernard Ave and Doyle Ave, near the signalized intersection with the Queensway Exchange. Open floor plan with high ceilings with extensive pot lights; large oversized, street facing windows along two sides of the unit and partitioned storage areas to the rear. Securemain entrance through courtyard of building and share of common area washrooms. Unit comes with one dedicated parking stall. Great opportunity for signage that would be highly visible to both vehicle and pedestrian traffic. (id:6769)