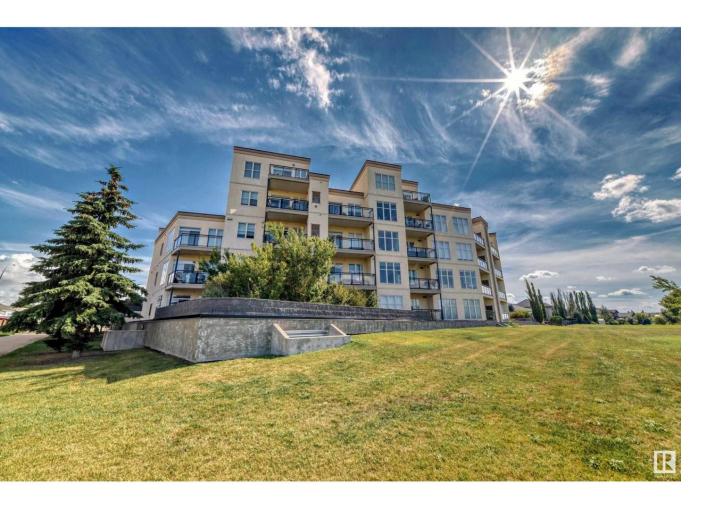

## Fort Saskatchewan Alberta

\$267,700

Incredible opportunity in this turnkey 2 BED, 2 BATH, with 2 TITLED parking spots including one HEATED UNDERGROUND and CENTRAL A/C! Featuring 9ft ceilings, large open concept living space and generous sized bedrooms, this home checks all of the boxes in an affordable package. ALL FURNISHINGS NEGOTIABLE! The large open concept kitchen has mocha cabinetry, granite countertops, St. Steel appliances and raised eating bar. The spacious primary bedroom includes a walk-in closet and large 3-pc ensuite with granite vanity. The main 4 pc bath includes a soaker tub. Convenient in-suite laundry and large balcony complete the picture. The location is minutes from all major commuter roads and is only 15 mins to Edmonton or Sherwood Park! Steps to public transit, schools, child care, groceries and restaurants. Right in front of the complex is the river valley with all of the beautiful walking trails! This quiet PET- FRIENDLY building is sure to impress! Make this gem of a home yours today! (id:6769)