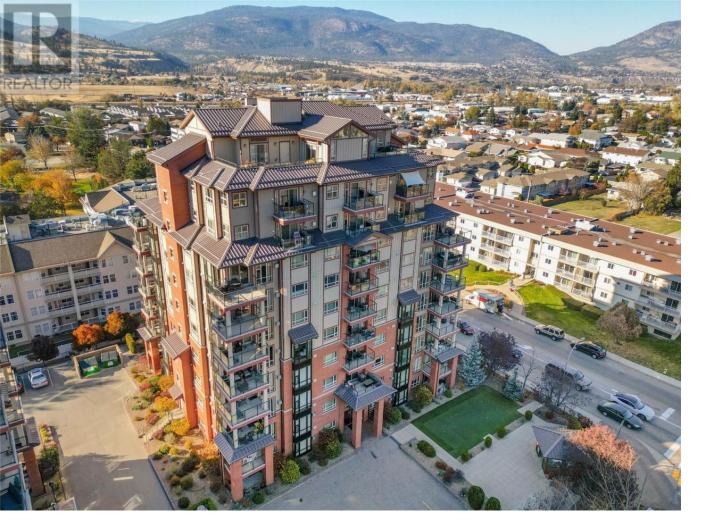

## 2113 Atkinson Street 1001 Penticton British Columbia

Great opportunity to own a large corner SW facing Sub Penthouse unit in Athens Creek Towers! Enjoy the convenient central location across from the malls, parks, pharmacy and transit. This 1230 sqft 2 bd, 2 bth plan features bright open & efficient living space with peekaboo views of Skaha Lake. There is a large master bedrm with walk through closet and 4 pc en-suite bathroom. The flooring includes beautiful hardwood throughout the living/dining rm, tile in the entrance, bathrooms & kitchen & carpet in the bdrms. This unit has a fabulous kitchen with appliance upgrades, granite countertops and eat-in island that opens into the living/dining rm with floor to ceiling windows, gas f/p and access to the 10th floor patio views! Units are energy efficient with hot water on demand systems and central a/c. For a package of information or to book a viewing call today! (id:6769)