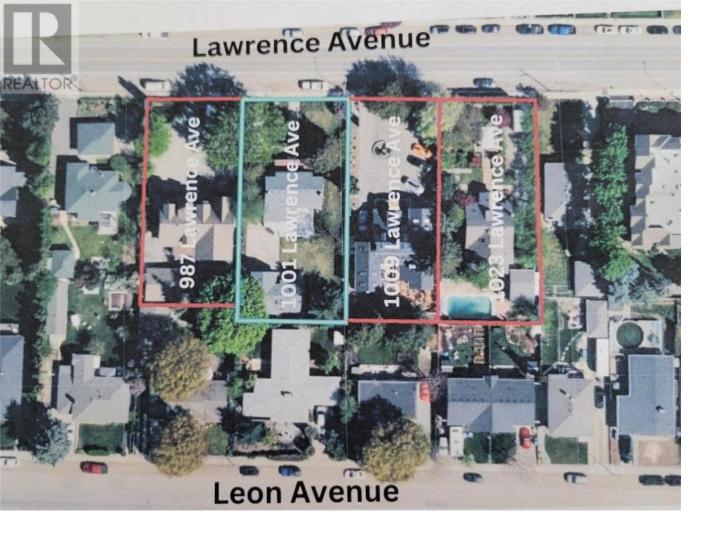

## 1001 Lawrence Avenue Kelowna British Columbia

300 FOOT WIDE ASSEMBLY. Unlock Unmatched Potential: Prime LAND ASSEMBLY for Premium Development! This 4-lot assembly on Lawrence Avenue, just across from the Mediterranean Market, spans 1-ACRE+ and is listed for \$13,312,000. It is currently zoned MF1, with the potential to re-zone. This could allow options for a multi-family residential building with commercial space on the ground floor. Situated in a highly sought-after central downtown area, close to Capri Mall, and located in a quiet residential neighborhood, this property offers excellent accessibility to key amenities, making it a premium development prospect. Note: This assembly to be purchased along with the other properties in the land assembly, which include 1009 Lawrence Avenue, 1023 Lawrence Avenue, and 987 Lawrence Avenue. (id:6769)