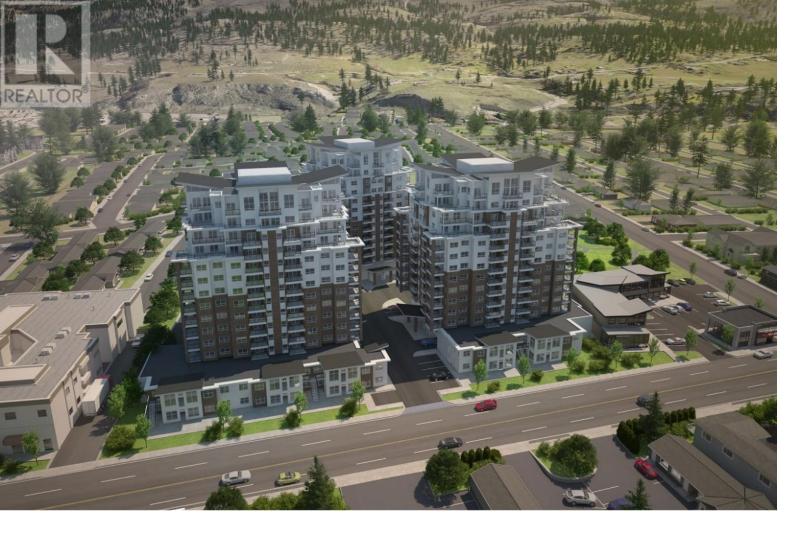

## 3362 SKAHA LAKE Road 1004 Penticton British Columbia

\$615,000

Skaha Lake Towers, Phase 3: BRAND NEW & under construction, steel & concrete condos just a few blocks to Skaha Lake & parks! With completion in 2024, now is the time to pick your condo & choose from a selection of finishing colors & upgrade options. Every unit comes with a parking stall, a storage locker, window coverings and all six appliances. This 2 bedroom 2 bathroom plus den West facing unit is 1183 sqft. This unit has amazing views to the east of the mountain and city and gets morning sun. the decks are totally private and covered. The unit has 2 decks, lots of windows and an efficient open concept floor plan throughout the kitchen, living room and dining room. There is a gas fireplace, gas fired hot water-on-demand, and forced air heating and cooling. There are several different finishing options to choose from including a list of upgrades. The building will have a recreation room, 2 hot tubs and bike lockers. Price includes the net GST. Call today for more details (id:6769)