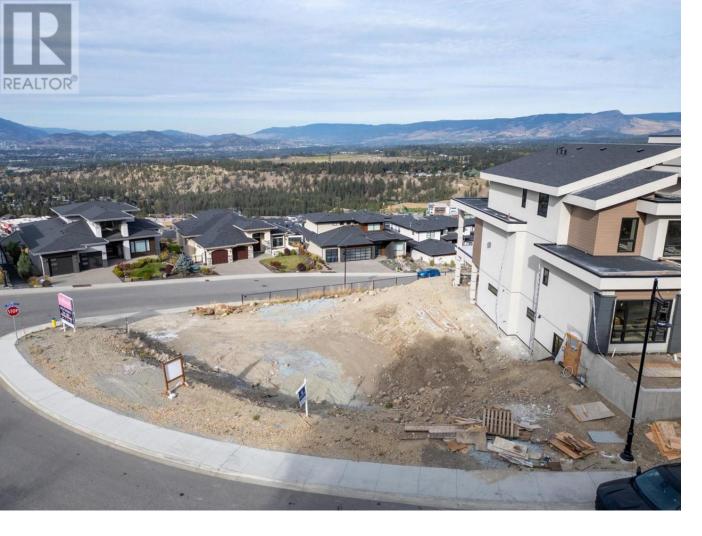

## 1004 Emslie Street Kelowna British Columbia

\$495.000

Situated in the desirable new neighborhood of Upper Mission, this lot is ready for you to build your dream home. Enjoy stunning views while being surrounded by hiking and biking trails, schools, nearby beaches, wineries, and the new Mission Village Shopping Centre, which will provide all your essential amenities right at your doorstep. This is one of the last remaining lots available for building in Phase 1 at Trailhead at the Ponds, offering a total of 4477.79 sqft of building space. Make it yours! NO GST! (id:6769)