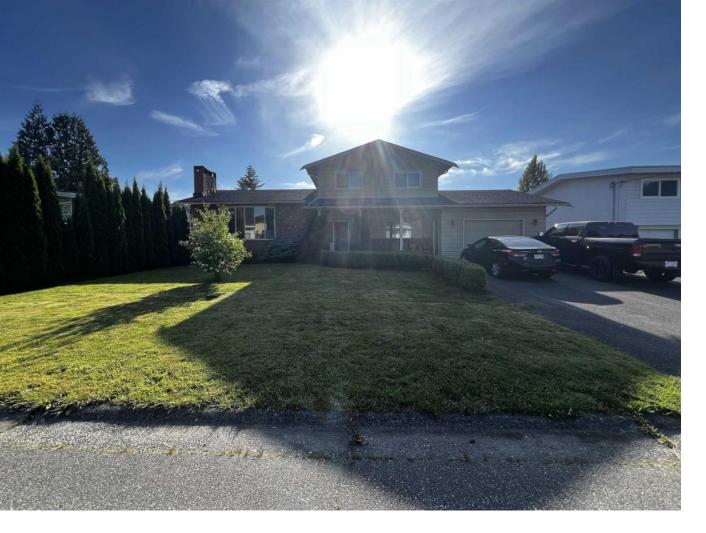

## 10065 DUBLIN Drive Chilliwack British Columbia

\$1,050,000

You'll love it here! This over 2700 Sq. Ft. home is the perfect space for your family to grow! Enjoy your fenced yard and the fun and convenience of the park next door. New roof Installed in 2009! All this and more awaits you in the amazing neighborhood of Fairfield Island. \* PREC - Personal Real Estate Corporation (id:6769)