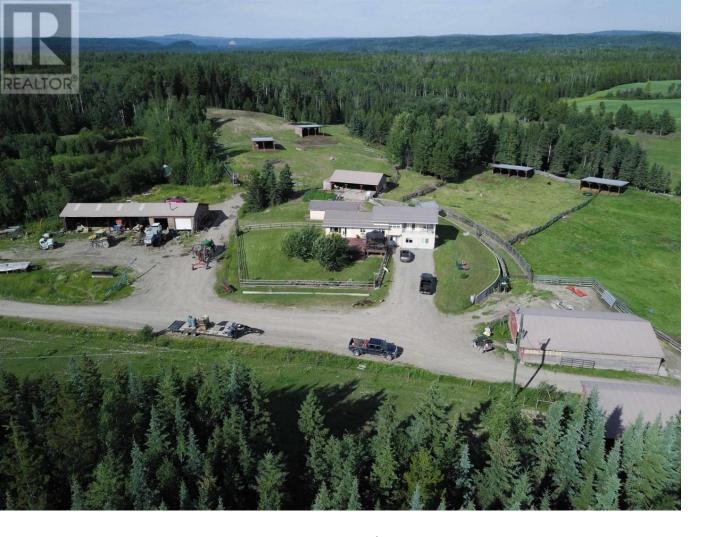

## 10070 MCBRIDE TIMBER Road Prince George British Columbia

\$1,650,000

Welcome to a beautiful 445-acre hay farm/cattle ranch just 10 minutes past Beaverly, west of Prince George, BC. This beautiful property offers 250 acres of excellent hay fields, perfect for farming. The 4 bed, 3-bath home features hardwood floors and tile, a huge rec room, a wrap around deck with incredible views of fields and mountains, it is move-in ready and perfect for a family. The ranch includes multiple outbuildings such as a heated shop, barns, RV storage, and an abundance of shelters for livestock and equipment. The land produces up to 500 x 1,200lb hay bales annually. With the property fully fenced and cross-fenced, it's ready for livestock. All measurements are approximate, Buyer to verify if deemed important. (id:6769)