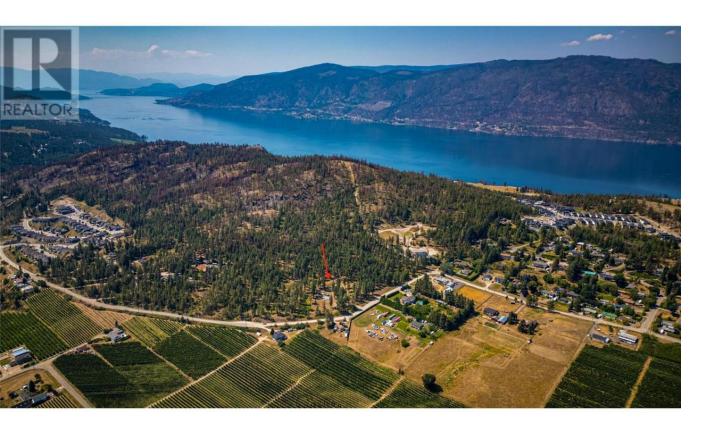

## 10080 Chase Road Lake Country British Columbia

\$5,500,000

Welcome to 10080 Chase Road in beautiful Lake Country, British Columbia. This incredible 19.72-acre development property is a rare find, offering the perfect blend of single-family and multi-family unit potential. Imagine creating a vibrant community in this prime location, nestled in the heart of the Okanagan. The expansive land provides endless possibilities for developers looking to create something special. With its close proximity to Okanagan lake, schools, shopping, and recreational facilities, 10080 Chase Road is ideally situated for families and individuals alike. Don't miss out on this unique opportunity to shape the future of Lake Country. Contact us today to learn more about this exceptional property. YouTube Video Link: https://youtu.be/AGgje-hcJQM Brochure Link: