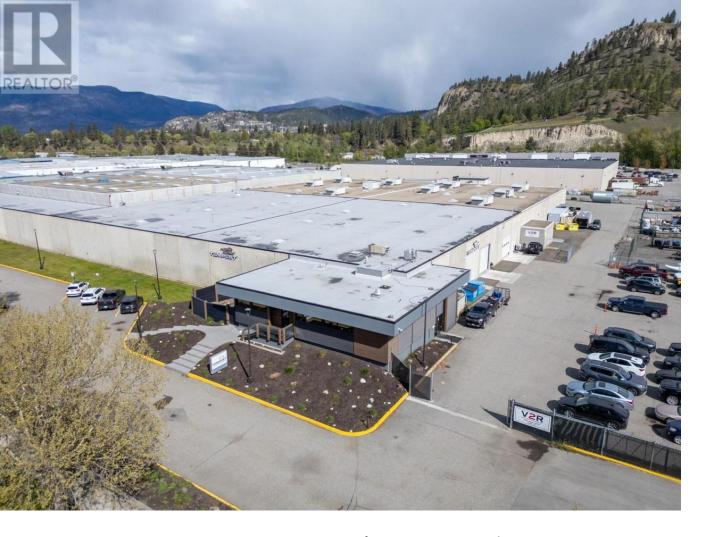

## 2092 Enterprise Way 100A Kelowna British Columbia

\$16

Centrally located in Kelowna's bustling industrial hub, 100 - 2092 Enterprise Way offers versatile warehouse space tailored to meet the diverse needs of businesses. Boasting a prime location with seamless access to Highway 97 and a host of modern amenities, this property presents an exceptional opportunity for businesses seeking strategic positioning and functional facilities. With flexible sub-leasing options ranging from 4,800 SF to 12,800SF of leasable warehouse area, complemented by convenient amenities such as reserved on-site parking and security-controlled fenced yard space, tenants enjoy unparalleled convenience and security. Immediate occupancy and a sub-lease term extending up to October 31st, 2029, ensure long-term stability and flexibility, making this property an ideal choice for businesses looking to thrive in Kelowna's dynamic industrial landscape. (id:6769)