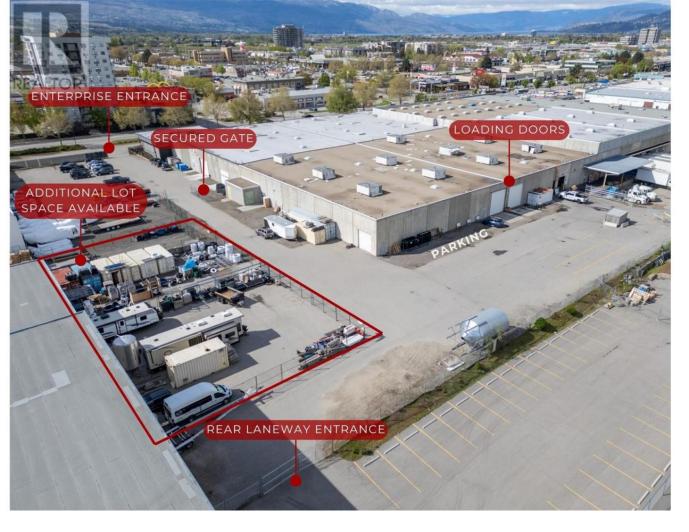

## 2092 Enterprise Way 100B Kelowna British Columbia

\$16

Centrally located in Kelowna's bustling industrial hub, 100 - 2092 Enterprise Way offers versatile warehouse space tailored to meet the diverse needs of businesses. Boasting a prime location with seamless access to Highway 97 and a host of modern amenities, this property presents an exceptional opportunity for businesses seeking strategic positioning and functional facilities. With flexible sub-leasing options ranging from 4,800 SF to 12,800 SF of leasable warehouse area, complemented by convenient amenities such as reserved on-site parking and security-controlled fenced yard space, tenants enjoy unparalleled convenience and security. Immediate occupancy and a sub-lease term extending up to October 31st, 2029, ensure long-term stability and flexibility, making this property an ideal choice for businesses looking to thrive in Kelowna's dynamic industrial landscape. (id:6769)