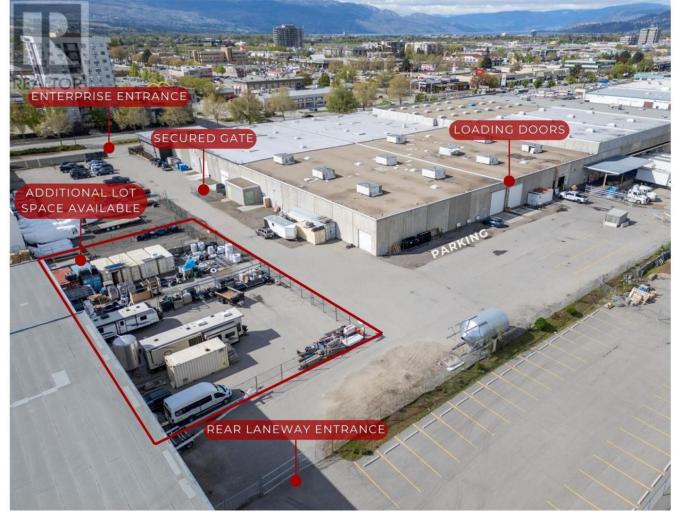

## 2092 Enterprise Way 100C Kelowna British Columbia

\$16

Centrally located in Kelowna's bustling industrial hub, 100 - 2092 Enterprise Way offers versatile warehouse space tailored to meet the diverse needs of businesses. Boasting a prime location with seamless access to Highway 97 and a host of modern amenities, this property presents an exceptional opportunity for businesses seeking strategic positioning and functional facilities. With flexible sub-leasing options ranging from 4,800 SF to 12,800 SF of leasable warehouse area, complemented by convenient amenities such as reserved on-site parking and security-controlled fenced yard space, tenants enjoy unparalleled convenience and security. Immediate occupancy and a sub-lease term extending up to October 31st, 2029, ensure long-term stability and flexibility, making this property an ideal choice for businesses looking to thrive in Kelowna's dynamic industrial landscape. (id:6769)