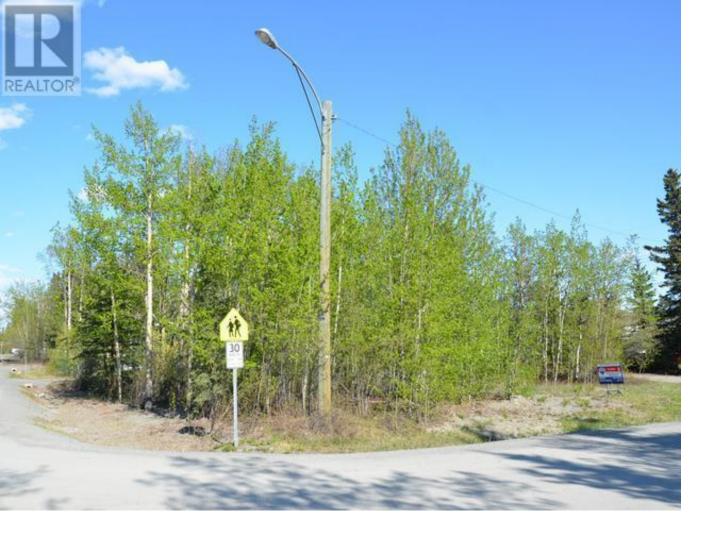

## Haines Junction Yukon

\$95,000

Two single Family lots available as a unit, lots are directly across from the school on the corner of Backe and St. Elias. Both are undeveloped fully treed and ready for your imagination to show. Zoning allows for single family, duplex and modular not less than 6m wide. Accessory uses include in-law suite and bed and breakfast. Great opportunity to build new instead of renovate. (id:6769)