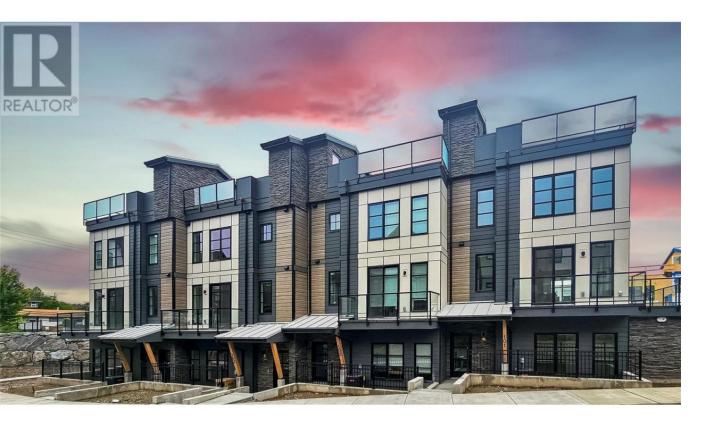

## 1455 Cara Glen Court 101 Kelowna British Columbia

\$899,900

Welcome to The Peaks, where this stunning, brand new 4-bedroom, 2.5-bathroom corner unit townhome awaits you, the largest home in the complex. Just completed and move-in ready, this home offers abundant natural light & additional outdoor spaces, including a private 400+ sq. ft. rooftop patio with sweeping city and valley views, middle size BBQ patio, and 3rd spacious patio off the living room overlooking the future community garden & park. This is the ONLY unit in the complex with the additional patio. Designer kitchen boasting large island, woodgrain cabinets, quartz countertops, KitchenAid stainless steel appliances. The primary bedroom includes large walk-in closet, ensuite bathroom with heated floors, large wall-mounted mirror, modern light bar. Two additional bedrooms upstairs share a full bathroom and a convenient laundry room, while an extra bedroom on the main floor can serve as a guest room or office/den. Vinyl plank flooring throughout the main level, energy-efficient double-glazed windows, natural gas heating and cooling system, hot water on demand, and a roughed-in electric vehicle station. Enjoy the convenience of a side-by-side double car garage and the peace of mind that comes with 2-5-10 years New Home Warranty. Honeycomb blinds included. With instant access to Knox Mountain walking and biking trails and a prime location just minutes from downtown Kelowna and the UBCO campus, this home offers a perfect blend of modern luxury and active living. (id:6769)