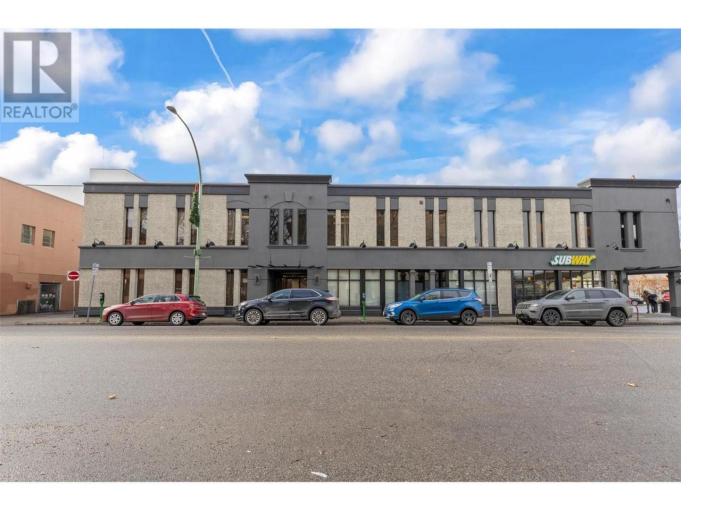

## 1460 Pandosy Street 101 Kelowna British Columbia

\$15

Professional office space for lease in Downtown Kelowna. Units from 1,237 SF up to 3,140 SF available. Building is located within walking distance to the waterfront, downtown amenities and restaurants, and in direct proximity to the downtown bus loop. Additional rent is estimated to be \$12.17 PSF for 2022 including utilities and janitorial. (id:6769)