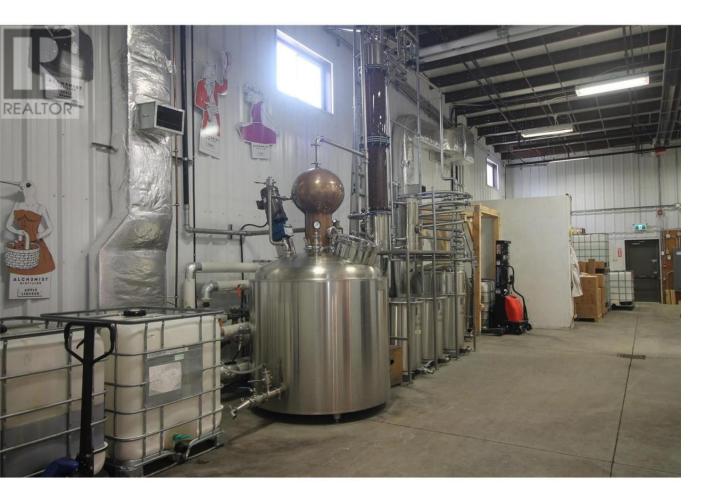

## 18006 Bentley Road Road 101 Summerland British Columbia

Is it your dream to acquire a distillery ? This superbly located, well established business can be yours, including the client base, passing traffic and all the benefits of being a member of Summerland's Bottleneck Drive marketing organization. Fully equipped with a highly efficient, custom built column still and all the ancillary equipment designed to process the highest quality spirits; Gin, Vodka, Whisky, plus plus. The Craft Distillery license grants you the ability to make quality spirits from locally grown fruit. Great deal! If you want to start from scratch, startup cost, licensing and branding will take a year and over \$400,000! Price does not include inventory. (id:6769)