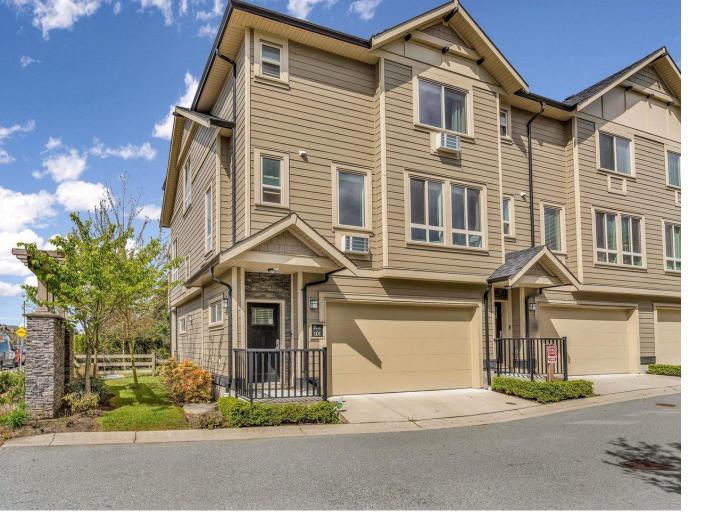

## 19913 70 101 Langley British Columbia

THE BROOKS developed by Apex Custom Homes. This Unique CORNER UNIT located on the Quiet side by Routley park has massive living space w/ 3 BDRMS & 4 BATHS incl.spacious rec room (easily convertible into 4th BDRM with F/Bath).Master-chef designed kitchen w/ quartz countertops, SS Appliances, incl.gas range, plenty of built in cabinet space w/ extensive millwork, large kitchen island & feat. wall w/built-in cabinets & wine rack. Oversized low E rating windows (lots of natural light). 2021 BOILER w/radiant heated flooring & efficient hot water system, Built in A/C, Side X side garage parking with Extra racking & Tesla Charger . Entertainment-sized covered balconies/patios. Luxurious finishes,California-style closets and glass-enclosed showers and MORE! (id:6769) Listing Presented By: