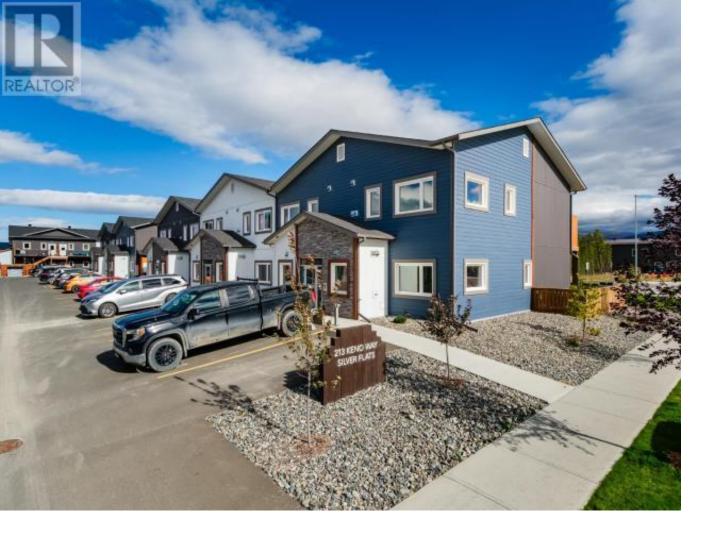

## Whitehorse Yukon

\$369,000

END UNIT! GROUND FLOOR UNIT! HUGE FENCED DECK AREA! Introducing unit 101 at Silverflats. This charming 739sqft unit features 2 beds, 1 bath, and a 270sqft gated deck. The open-concept kitchen and living area are bright and inviting, boasting stylish Ikea cupboards, stainless steel appliances and additional windows to bring in an abundance of natural light. Special care has been taken to ensure tranquility within the space with extra soundproofing in the partition wall and ceiling. The triple-glazed windows, HRV system, and R40 walls and R60 ceiling guarantee comfort and efficiency. Custom blinds have also been installed making the unit truly move in ready. Each unit comes with an assigned parking stall and exterior storage space. The bonus? It is located only steps away from the soon to be commercial district, making the location even more desirable for easy living. Don't miss out on this modern and well-maintained unit! (id:6769)