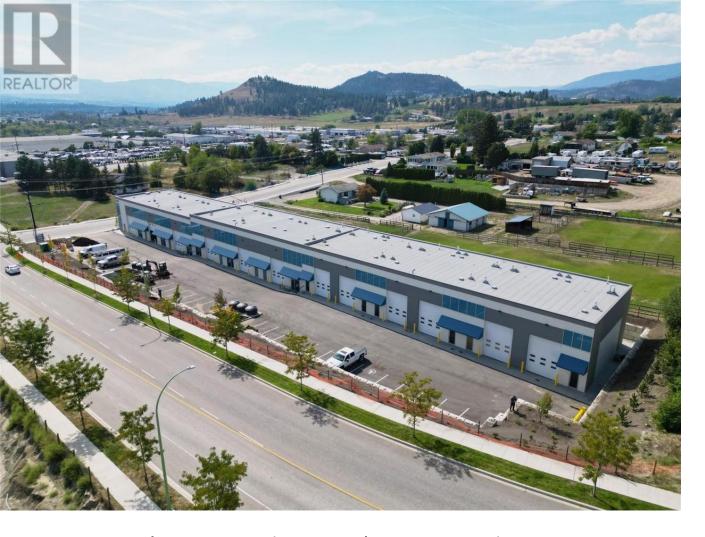

## 3196 Appaloosa Road 101 Kelowna British Columbia

\$20

Opportunity to lease functionally built, small bay industrial units centrally located within the new Appaloosa industrial corridor. These 1,233 SF and 1,877 SF units are designed with the end user in mind. The units have a minimum 21' clearance height with no obstructive mezzanines, allowing for increased vertical storage and usability. Each unit comes with a completed 2-piece washroom, gas fired heater and 16' overhead doors. Two parking stalls per unit. (id:6769)