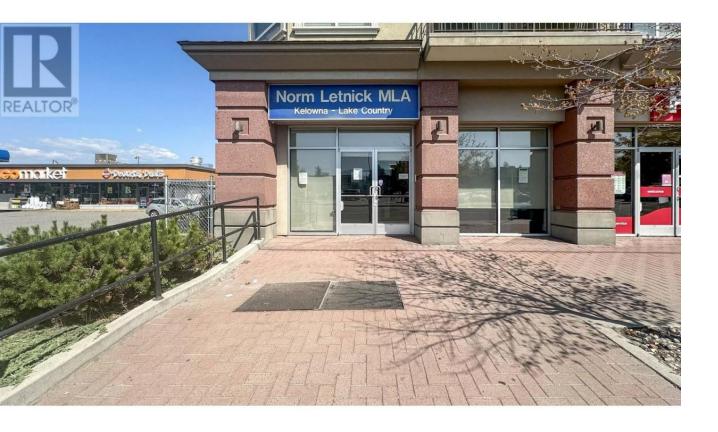

## 330 Highway 33 Other 101 Kelowna British Columbia

\$24

Quality office/retail space to lease in the Rutland Urban Centre. Approximately 1,087 SF includes an inviting reception area, larger office/boardroom, private office, large work area (tandem office space), kitchenette, insuite washroom, file/copy area, and mechanical closet. Nicely finished space featuring large street facing windows, double glass entry doors & stylish black trim. Secure door to the back of the unit to access the rear hallway. Alarm & sprinkler systems in place. Current configuration is for office use but could easily be modified for retail use. Unit comes with 2 dedicated parking stalls in the laneway. High profile location with excellent visibility to pedestrian and vehicle traffic. Central location directly across from Plaza 33 and in proximity to numerous businesses, restaurants, coffee shops, professional services and more (id:6769)