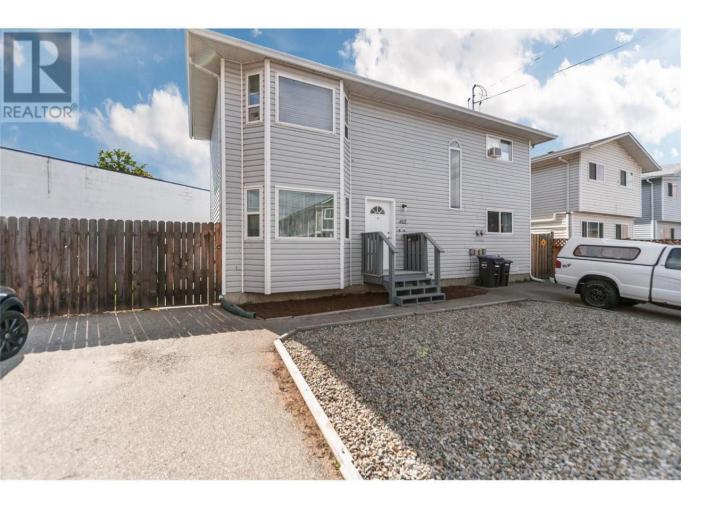

## 402 Rene Avenue 101 Penticton British Columbia

\$429,900

CLICK TO VIEW VIDEO: Welcome to 101-402 Rene Ave, a charming lower-level half duplex with no stairs, perfect for easy, one-level living. Ideally situated close to downtown Penticton, this 2-bedroom, 1-bathroom home offers both convenience and comfort. The home is wheelchair accessible with a ramp. The spacious living room is freshly painted, along with the kitchen, creating a bright and welcoming space. Enjoy the convenience of in-suite laundry with a full-size washer/dryer and updated windows throughout. The 3-piece bathroom features a walk-in shower with beautiful tile surround. Outside, the fully fenced, private yard is an ideal space for kids, pets, or simply relaxing in your own sanctuary, complete with an underground irrigation system to keep things lush and green. Off-street parking for two vehicles adds to the appeal. With no strata fees and no age or pet restrictions, this home offers flexibility and value. Contact us today for a private tour. (id:6769)