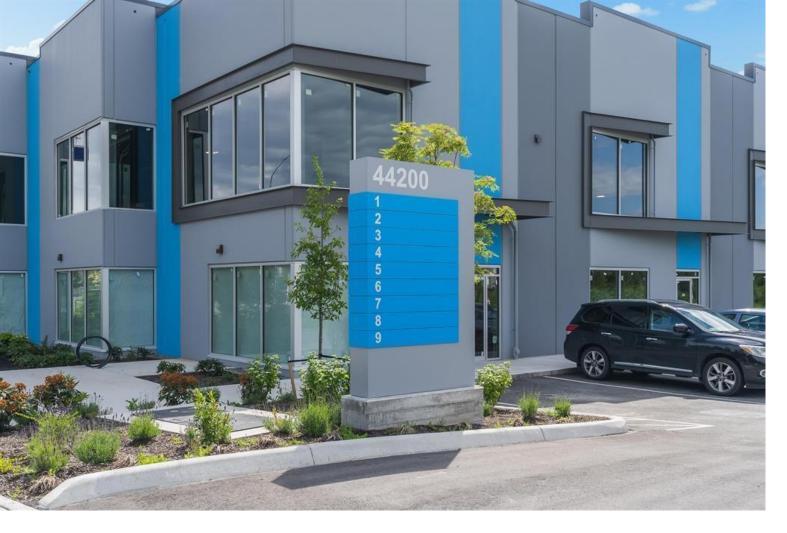

## 44200 PROGRESS Way 101 Chilliwack British Columbia

\$16

Brand New 4126 sq.ft. unit that is available for-lease in Chilliwack. This unit is ready to go and has 3006 sq.ft. of warehouse space plus 1119 sq.ft. of mezzanine area, 26ft clear ceiling height, 12' x 14' grade-level loading door, 200AMP/3-Phase power, skylights, LED hi-bay lights and the development has 53 parking stalls. Flexible CD-12 zoning allows for a wide range of potential industrial and commercial based uses. This is a convenient location very close to Highway#1 with easy access through Exit#116(Lickman Road) and just minutes to the rest of Chilliwack and a short drive to Abbotsford and the Sumas Border Crossing. Tenant improvements available on a built-to-suit basis. Contact for more information or to set up a personal tour! (id:6769)