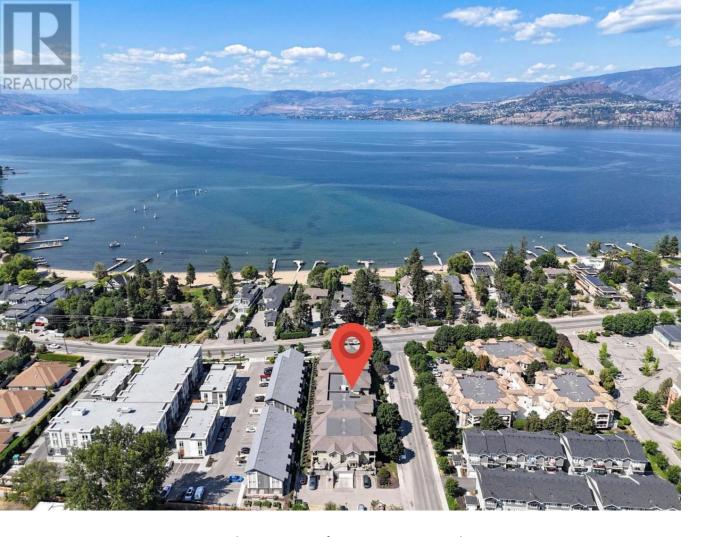

## 633 Lequime Road 101 Kelowna British Columbia

\$519,900

Welcome to Lakeshore Terrace located in the highly sought-after Lower Mission neighbourhood, offering an exceptional lifestyle in this boutique-style building. This bright and spacious two bed, two bath home features a desirable split bedroom floor plan is perfect for privacy and comfort. Step into a home with quality finishes, including wood cabinetry, granite tile countertops with an eat-up bar, and modern stainless steel appliances. Hardwood flooring throughout main living space and boasts 9'0" ceilings throughout, adding to the open and airy feel. The expansive master bedroom is a true retreat, complete with a walk-through closet leading to a luxurious 4-piece ensuite. The second bedroom is generously sized and situated next to a full 4-piece bathroom, offering additional privacy. Enjoy relaxing on your welcoming patio during the summer or cozying up by the electric fireplace on cooler winter nights. This condo also includes the convenience of in-suite laundry, a secured underground parking stall, and a storage locker. Lakeshore Terrace is a family and petfriendly building and offers an unbeatable location within walking distance to Okanagan Lake, the H20 Centre, MNP Place, top-rated schools, and a variety of other amenities that Lower Mission has to offer. Rentals are permitted making this an excellent investment opportunity. Homes in this building rarely become available, so be sure to book your showing today and experience the best of Lower Mission living! (id:6769)