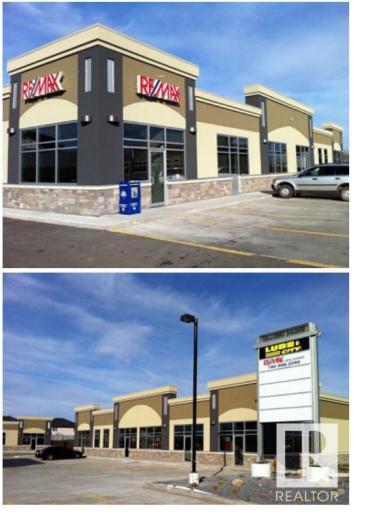

## Fort Saskatchewan Alberta

Excellent lease opportunity in South Fort Saskatchewan. Last unit available. Busy area right off Highway 21, across from Dow Rec Center. Surrounded by residential with multi family and lots of highway traffic. Special incentives given for medical/professional users. 975 sqft available. May be used for office/retail. Join a young, vibrant, thriving neighborhood. (id:6769)