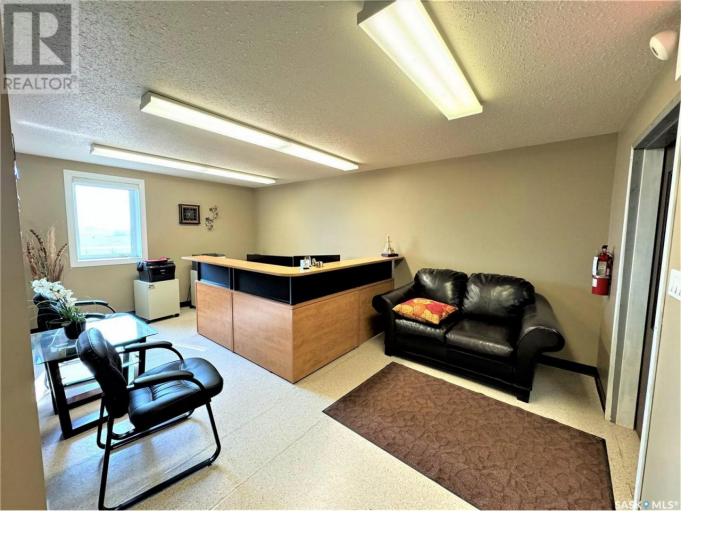

## Estevan Saskatchewan

\$2,200

Office space for lease in the East industrial area down Shand Road. Office shows like new with a reception area, storage room, lunch room, two bathrooms, three large offices, and a complete & modern boardroom. Can be leased with office furniture if needed. This is a well laid out office and its ready to go with all utilities included! Call today for more information. (id:6769)