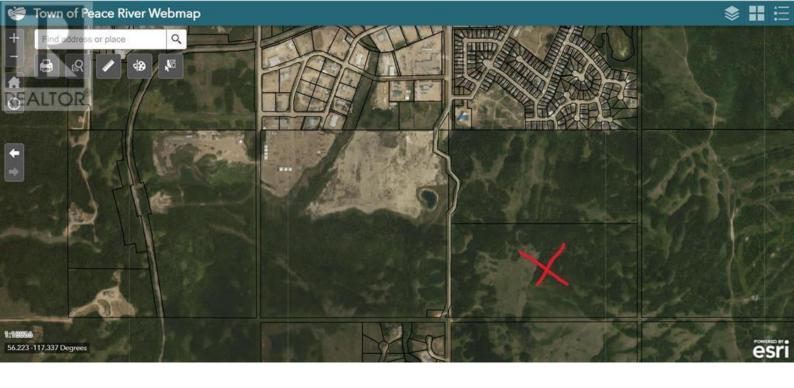

## 10101 68 Street Peace River Alberta

\$800.000

Here is 79.11 acres of future residential development land located within the town limits of Peace River. Located close to Saddleback Ridge, this is the logical future development location for Peace River. Close to all of the West Hill amenities, restaurants and retail development, you know this land will have a high degree of desirability based on location alone. Buy this land in anticipation of great things in the future for Peace River. (id:6769)