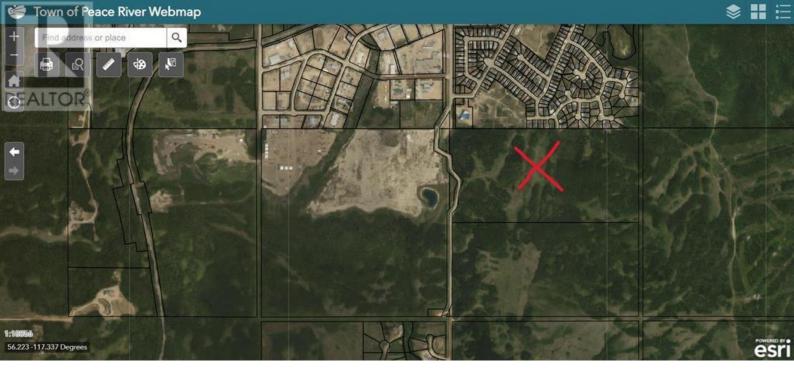

## 10101 68 Street Peace River Alberta \$1,200,000

Located directly adjacent to Saddleback Ridge, this 78.72 acre parcel of land is destined to become part of any future development in the Town of Peace River. Develop this into a new residential subdivision but take advantage of the close proximity to all of the retail locations already located on the West Hill. Future commercial development is also likely to continue on the West Hill making this a great parcel of land to buy and develop. Call today to find out more. (id:6769)