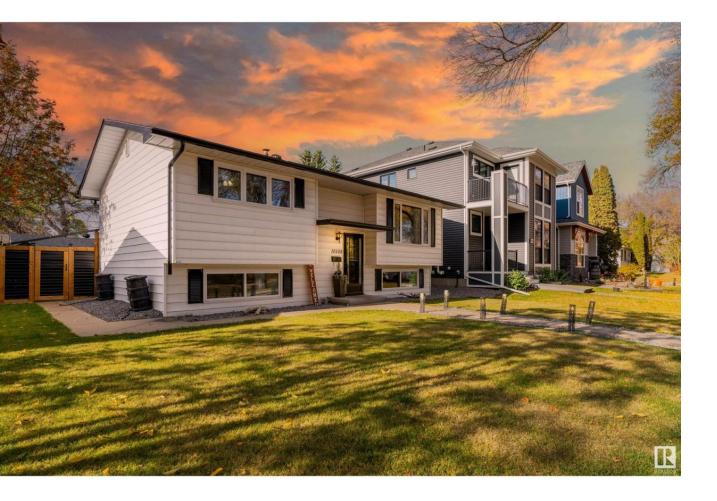

## Fort Saskatchewan Alberta

Nestled in the charming and quiet, mature neighborhood of Old Fort Saskatchewan, this stunning bi-level home offers both comfort and convenience. Just a stones throw away from the downtown core and the serene River Valley, its prime location perfectly balances the tranquility of suburban living with easy access to urban amenities. This home sits on a large, well-maintained lot, boasting undeniable curb appeal. The property features a detached double car garage, providing ample parking and storage space, along with a private, fenced backyard perfect for outdoor entertaining or family gatherings. Inside, youll find the elegance of hardwood floors throughout the main living areas, paired with modern stainless steel appliances in the kitchen, making meal prep a breeze. The fully finished basement offers even more living space, ideal for a growing family seeking room to spread out, work, or play. (id:6769)