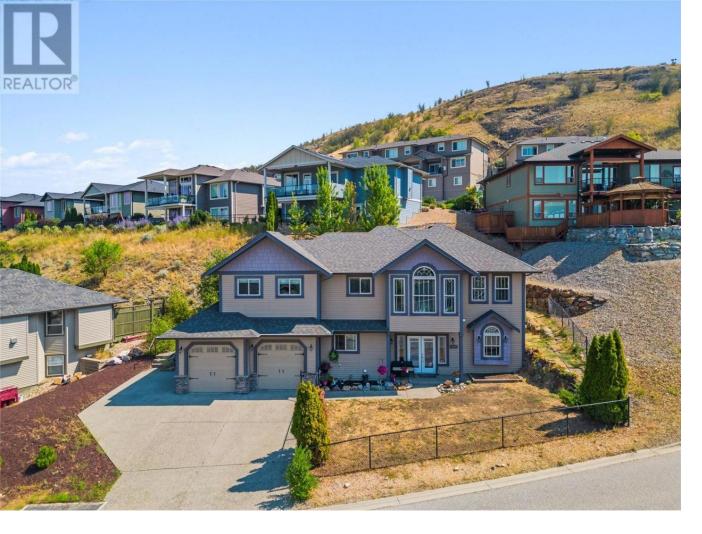

## 1011 Mt. Ida Drive Vernon British Columbia

\$849.000

Welcome to this popular community on Middleton Mountain with close access to Kalamalka Lake, the rail trail and many walking paths This generously sized home offers a fully fenced yard with open views having no neighbour on one side or house adjacent. On the entry level, a spacious family room shares the well-appointed full-hall bathroom with two bedrooms or potential office space. With abundant storage, there is also updated laundry and access to the garage on this floor. Upstairs, gleaming hardwood flooring spans throughout, where vaulted ceilings and many windows offer great natural west-facing light. An eat-in kitchen with a large center island offers copious cabinetry and stainless-steel appliances, and the adjacent living room complete with a corner gas fireplace offers warmth, ambiance, and direct access to the attached back deck and hot tub. Elsewhere on the main floor, a primary bedroom suite awaits with double sinks in the ensuite bathroom and walk-in closet. Two additional bedrooms and a shared hall bathroom complete the main floor. With convenient additional parking, all that is left is to bring your toys and move right in. (id:6769)