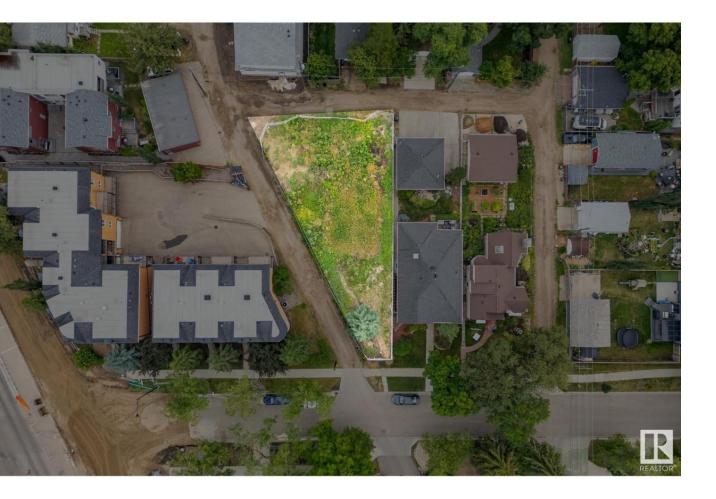

## Edmonton Alberta \$437,995

Redevelopment opportunity in the heart of Edmonton! This expansive corner pie-shaped lot, covering 669 square meters, is ideal for various development possibilities. Located in Grovenor, near Stony Plain Road, you're just minutes from downtown and the west end. A quick drive south on 142 or 149 Street takes you to Whitemud Drive, providing easy access to the south side and other parts of the city. This prime location offers proximity to great cafes, restaurants, walking trails, and green spaces. Opportunities like this are rare. The RF1 zoning allows for duplex housing and other potential uses. Build your custom dream home here and take advantage of this unique opportunity. (id:6769)