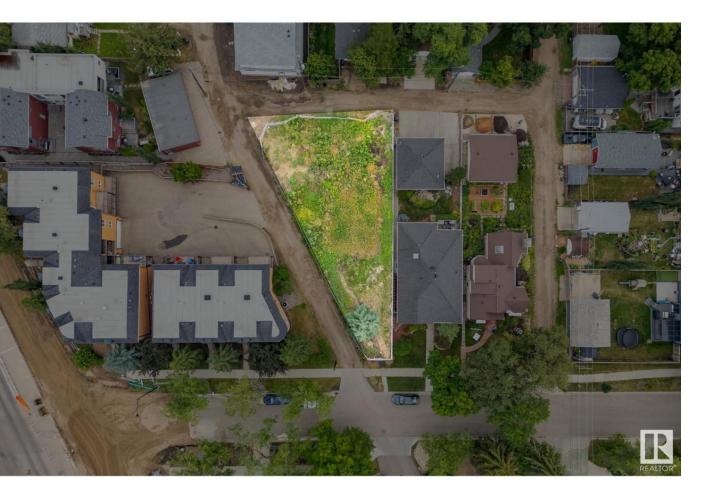

## Edmonton Alberta \$427,995

Redevelopment opportunity in the heart of Edmonton! This expansive corner pie-shaped lot, covering 669 square meters, is ideal for various development possibilities. Located in Grovenor, near Stony Plain Road, you're just minutes from downtown and the west end. A quick drive south on 142 or 149 Street takes you to Whitemud Drive, providing easy access to the south side and other parts of the city. This prime location offers proximity to great cafes, restaurants, walking trails, and green spaces. Opportunities like this are rare. The RF1 zoning allows for duplex housing and other potential uses. Build your custom dream home here and take advantage of this unique opportunity. (id:6769)