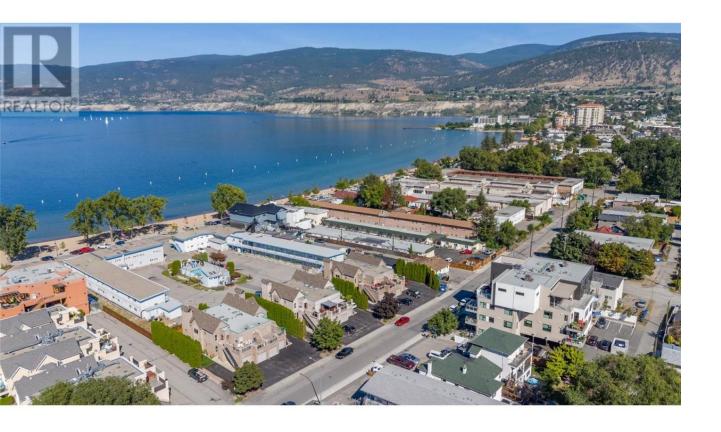

## 1049 CHURCHILL Avenue 102 Penticton British Columbia

\$639,900

Location! Location! More steps from the beach of Lake Okanagan, this beautiful Santa Fe
Townhouse is move in Ready. This entry Level 2 bed 2 bath home with over 1100 SF of living space with an
attached single car garage. The main floor of this wide-open home has a bright sunshine kitchen with plenty of
cupboard space and new counter tops. A nice sized dining area that leads to the oversized stamped concrete
patio area. The living room boasts a partial lakeview with outside access. Plenty of green space in the fully
fenced dog friendly back yard (one dog & cat allowed). Extra off-street parking (2 stalls) as well. Recent
upgrades include all new flooring, baseboards, counter tops and fencing. Location means so much when
buying a home and this amazing property provides just that. For more information, please contact LS.
(id:6769)