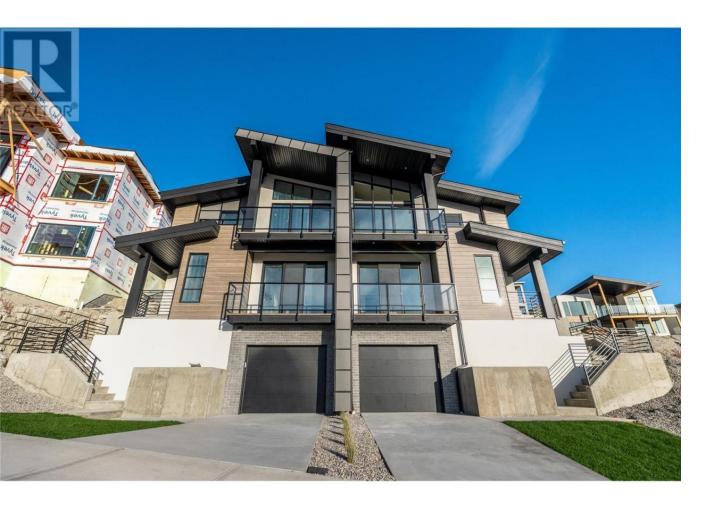

## 1100 Antler Drive 102 Penticton British Columbia

\$1,199,000

Thoughtfully designed modern duplex with breathtaking views of Skaha Lake and the Okanagan Valley located at The Ridge Penticton. This home boasts 3 storeys' of luxurious living space spanning over 2,000 square feet and has been designed with convenience in mind, featuring an elevator to take you to each level with ease. Enjoy the amazing views from the top floor while having your morning coffee or entertaining guests for dinner. The top floor also has a conveniently located bedroom/den or office space. Bring in groceries with ease from the level laneway access. On the second floor you'll find a spacious laundry room, primary bedroom with 5 piece ensuite with in floor heating and walk in closet. Another spacious bedroom with it's own 4 piece ensuite is also located on this floor. The theatre room on the main floor is perfect for watching sporting events or family movie nights. Featuring quartz countertops, luxury vinyl plank floors, stainless steel appliances, modern lighting packages and 2 car tandem parking in the garage. Enjoy the Okanagan lifestyle with this easy, turnkey living home. (id:6769)