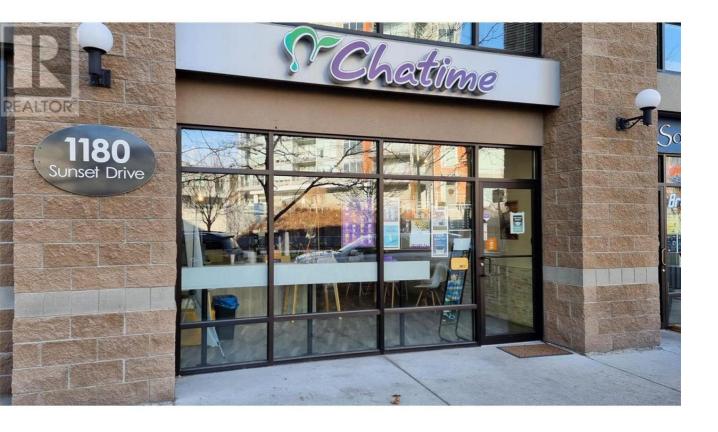

## 1180 Sunset Drive 102 Kelowna British Columbia

\$59,000

Opportunity to own this popular business in Downtown Kelowna - ChaTime Bubble Tea Store. Bubble tea is one of the most favorite treats. As the largest bubble tea brand in Canada, Chatime has won over millions of fans, many of whom now make Chatime a part of their daily lives. Chatime will provide best-in-class training & support. Regular initial investment for a brand new franchise store is between \$530,000-\$689,000, However you can own this location for a much cheaper price and existing client base. The store is newly renovated from top to bottom. Great long-term lease in place, one parking stall included. Surrounded by new high-rise buildings, restaurants, local eateries, Prospera Place Arena, hotels, casino, museum, library, and walking distance to the future UBCO Downtown campus! The Best Location to Run Your Business! Business For Sale with lease, NOT property. Roughly 943 SQ/FT. Franchise is NOT included at this price and you can start your own business in the space OR you can negotiate a new franchise agreement with the head office. (id:6769)