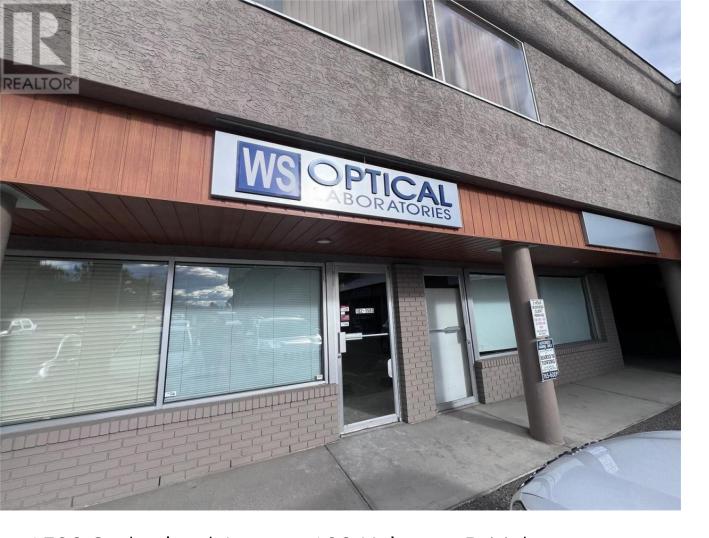

## 1593 Sutherland Avenue 102 Kelowna British Columbia

\$25

Opportunity to lease ground floor unit at Sutherland Place. Located near the Landmark District and just off Highway 97, Unit 102 at 1593 Sutherland Avenue offers 665 square feet of open space, ready for tenant improvements. The property is easily accessible off Sutherland Avenue and features plenty of customer parking and signage opportunities. Zoned UC2, allowing for a variety of retail, office and service uses. Please contact listing agent for more information. (id:6769)