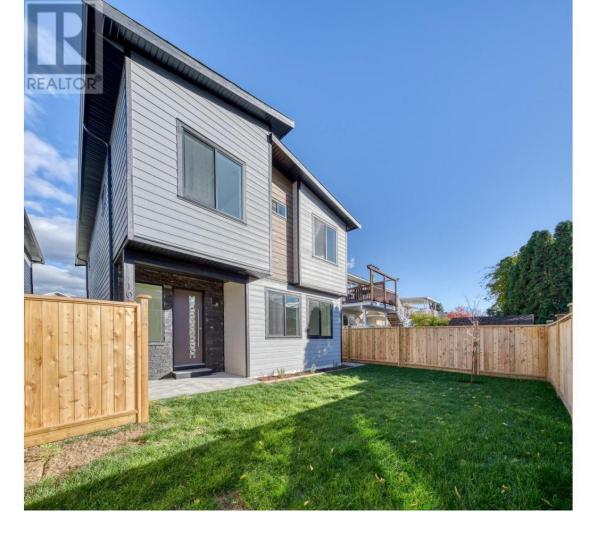

## 1715 Fairford Drive 102 Penticton British Columbia

\$599,000

Brand New Duplex Unit - Move-In Ready! Explore modern living with these newly built duplexes in Penticton, BC, offering 3 bedrooms, 2.5 bathrooms, and a spacious 1,402 sqft layout. Constructed with an ICF foundation for durability and energy efficiency, each home includes a vented 700 sqft crawl space for convenient storage. The bright, open-concept design highlights a stylish kitchen featuring premium stainless steel KitchenAid appliances including gas range. With EV charging available, these homes are equipped for modern lifestyles and come complete with a 2-5-10 home warranty for added peace of mind. Don't miss this opportunity to own a high-quality, energy-efficient home in a prime location. (id:6769)