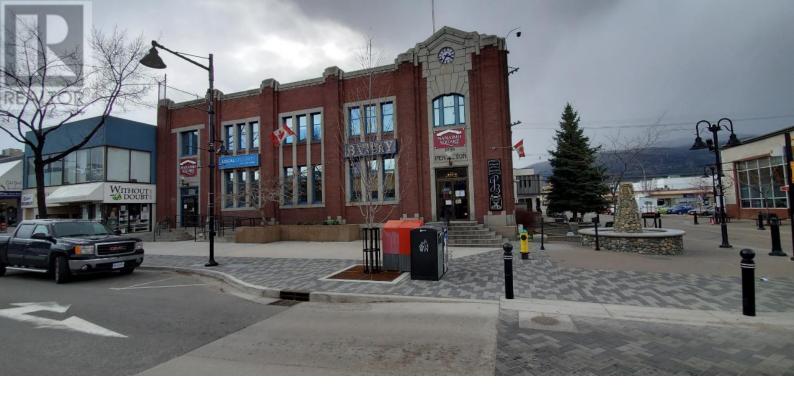

## 301 MAIN Street 102 Penticton British Columbia

\$12

LOCATION LOCATION! NANAIMO SQUARE! Located at 301 Main Street. Penticton's foremost location prime office and/or retail space is available. Easy access & handicapped adapted with an elevator. Bring your business ideas. Hair Salon/Barber, Retail, Office, Professional. Option to lease 675 sq ft - 1,020 sq ft. \$12 per sq ft, per annum + triple net expenses. All measurements are approximate. Call listing agent today for a viewing. (id:6769)