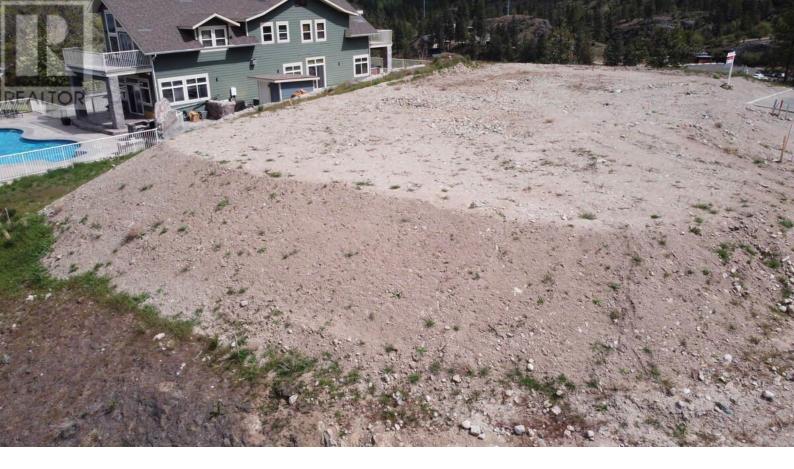

## 3331 Evergreen Drive 102 Penticton British Columbia

\$499,000

For more information, click the Brochure button below. With a sweeping view of two lakes (Skaha and Okanagan) this .24 acre property boasts the highest lot in the Bluffs at Skaha, and arguably, the best view in this up and coming subdivision. Escape to the Bluffs at Skaha where you'll find nature trails, world class rock climbing, and biking all within a short ten minute commute to downtown Penticton. Come build the home of your dreams in the affordable Bluffs at Skaha, where you can bring your own builder, and where there's no timeline to build. Paradise awaits you in the Okanagan Valley... (id:6769)