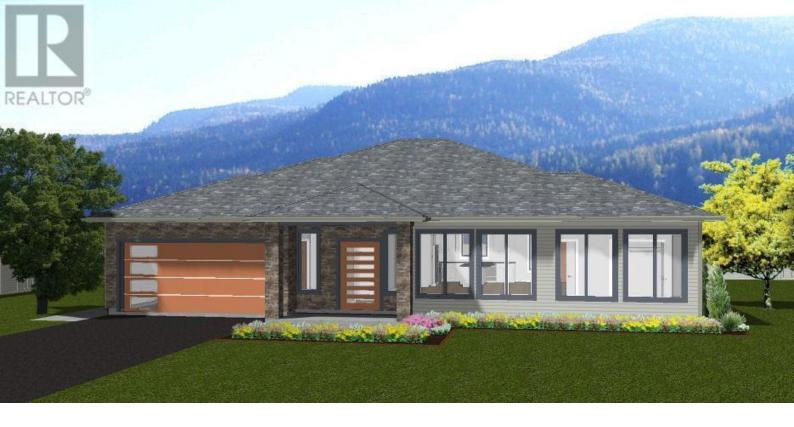

## 4400 MCLEAN CREEK Road 102 Kaleden British Columbia

\$899,999

Brand New, Build in Kaleden. In the Mclean Creek Area, find this 2100 Sqft house. Work with the builder to customize to your preference. 4 Bedroom 4 bathroom with option to adjust. 2 Car garage. Fantastic property dont miss out. (id:6769)