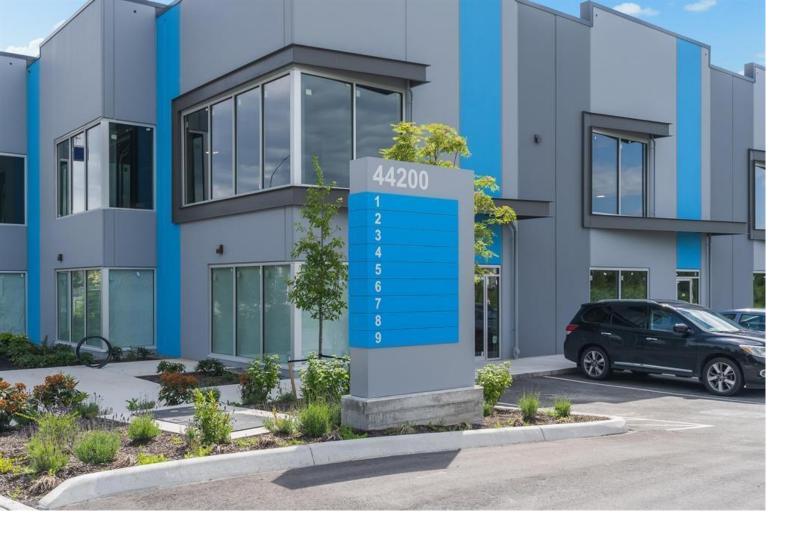

## 44200 PROGRESS Way 102 Chilliwack British Columbia

\$16

Brand New 4120sq.ft. unit that is available for-lease in Chilliwack. This unit is ready to go and has 3017 sq.ft. of warehouse space plus 1103sq.ft. of mezzanine area, 26ft clear ceiling height, 12' x 14' grade-level loading door, 200AMP/3-Phase power, skylights, LED hi-bay lights and the development has 53 parking stalls. Flexible CD-12 zoning allows for a wide range of potential industrial and commercial based uses. This is a convenient location very close to Highway#1 with easy access through Exit#116(Lickman Road) and just minutes to the rest of Chilliwack and a short drive to Abbotsford and the Sumas Border Crossing. Tenant improvements available on a built-to-suit basis. Contact for more information or to set up a personal tour! (id:6769)