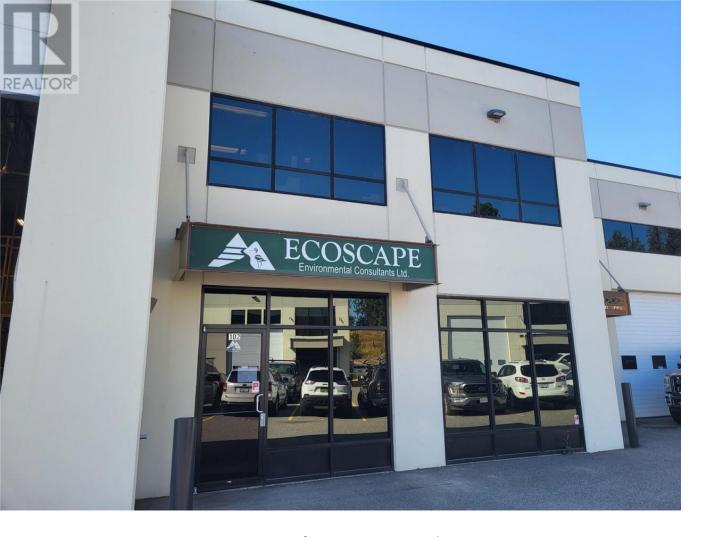

## 450 Neave Court 102 Kelowna British Columbia

\$1/

Opportunity to lease approximately 3,016 sqft industrial strata unit at 450 Neave Court, just off Hwy 97. Unit 102 is fully built-out with both warehouse and office area between 2 floors. The warehouse consists of a 12 x 12' o/h door, 22' ceiling heights, 200 amp power with an industrial sink and washroom. The office area boasts a reception area, 5 private offices, large board room, open bull pen area, washroom, kitchenette and storage. Onsite parking and rear yard access available. The property is available immediately both for lease and for sale (MLS: \_\_\_\_\_\_). (id:6769)