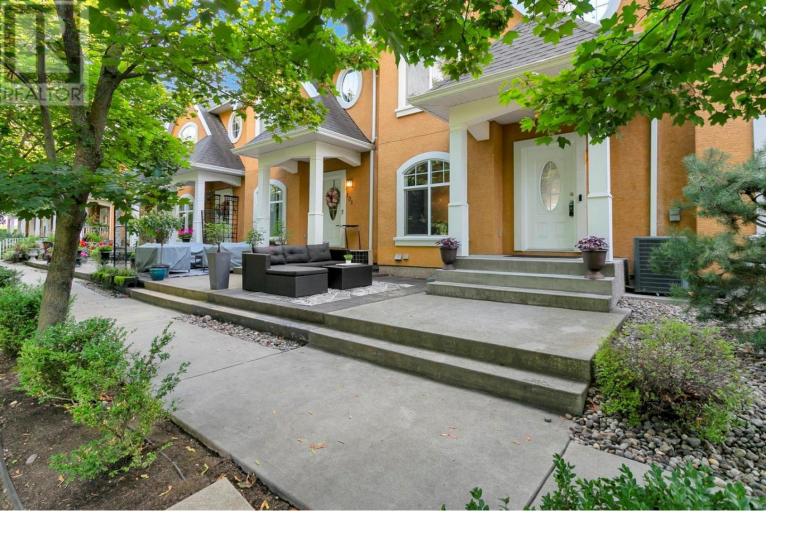

## 456 McPhee Street 102 Kelowna British Columbia

\$650,000

Welcome to 102-456 McPhee, a spacious 3-bed, 3-bath townhouse perfect for growing families. With over 1,800 sq. ft., this rare find offers plenty of room to spread out, including a basement for extra play space and a garage to securely store your vehicle or toys. Step inside to a bright and spacious living room, enjoy cooking in the good sized kitchen, or enjoy a coffee on the balcony off the dining room. Upstairs is where you'll find the 3 bedrooms - a great layout for growing families! Downstairs is a basement just waiting for your ideas - a rec room, office, home gym... make it your own! Facing directly onto Ben Lee Park, enjoy easy access to green space and outdoor fun just steps from your door. Located close to schools, transit, and conveniently positioned between downtown and the university, this home provides the ideal blend of space, location, and family-friendly living! Don't wait, book your showing today! (id:6769)