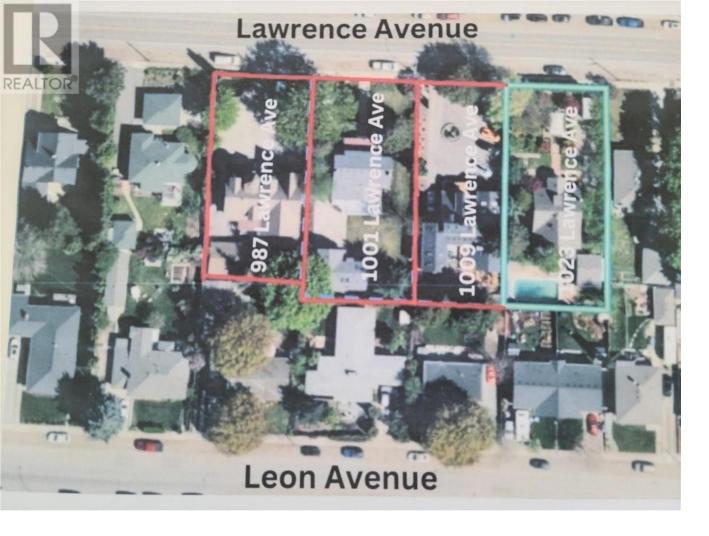

## 1023 Lawrence Avenue Kelowna British Columbia

\$2,000,000

300 FOOT WIDE ASSEMBLY. Unlock Unmatched Potential: Prime LAND ASSEMBLY for Premium Development! This 4-lot assembly on Lawrence Avenue, just across from the Mediterranean Market, spans 1-ACRE+ and is listed for \$13,312,000. It is currently zoned MF1, with the potential to re-zone. This could allow options for a multi-family residential building with commercial space on the ground floor. Situated in a highly sought-after central downtown area, close to Capri Mall, and located in a quiet residential neighborhood, this property offers excellent accessibility to key amenities, making it a premium development prospect. Note: This assembly to be purchased along with the other properties in the land assembly, which include 1001 Lawrence Avenue, 1009 Lawrence Avenue, and 987 Lawrence Avenue. (id:6769)