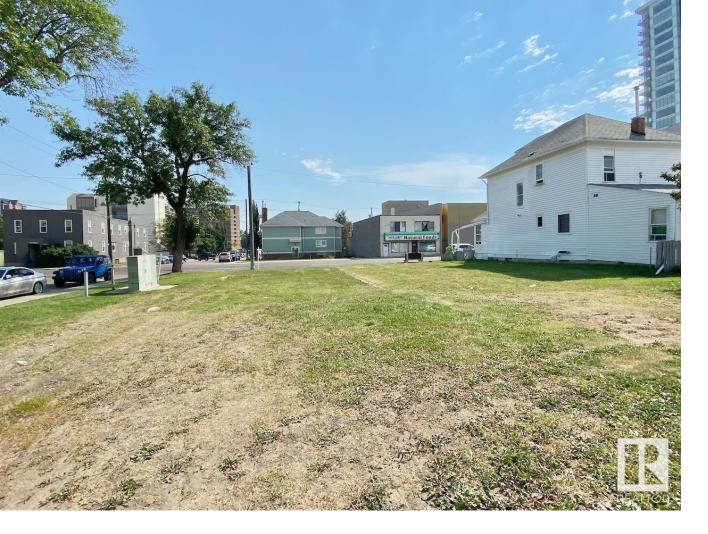

## Edmonton Alberta \$229,900

AWESOME OPPORTUNITY TO OWN THIS VACANT CORNER LOT IN THE QUARTERS STEPS FROM THE HAT AT 5 CORNERS and ONLY 2 BLOCKS FROM CANADA PLACE! This lot posses loads of opportunity for commercial uses. (currently zoned DC1). This lot has great frontage on the corner of 95st and 103ave! Start your new business in a great up and coming location! (id:6769)